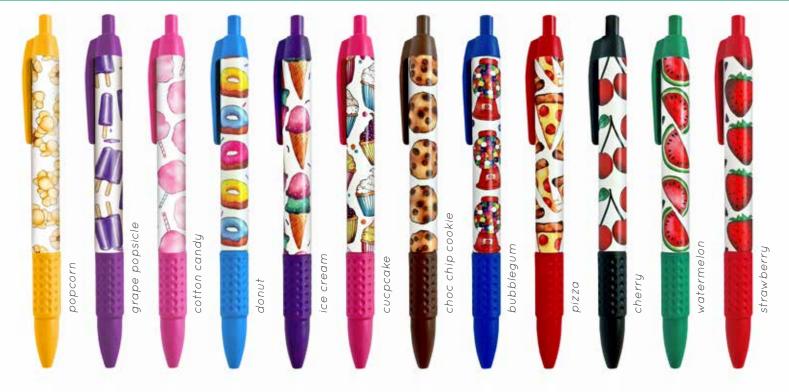

# fun scented pens!

Each Scented Pen Case Includes
300 individually bagged scented pens (50 each of 6 scents)
and beautifully decorated displays

Sell FOR ONLY \$2.00!

Email

|   | DATE:                              |           | 1301 Park Avenue          | <b>SNIFTY Fundraising</b><br>South Linden, NJ 07036 |   |
|---|------------------------------------|-----------|---------------------------|-----------------------------------------------------|---|
|   | Bill To: (No P.O. Boxes)           |           | , ,                       | 950 • Fax (908) 486-0874                            |   |
| ( | Name                               | info@snit | tyfundraising.com   w     | www.sniftyfundraising.com                           | 1 |
| ( | Group                              | Ship To:  | (No P.O. Boxes) Same as B | Bill To (check)                                     |   |
| ( | Address                            | Name      |                           |                                                     | , |
| ( | City State Zip                     | Group     |                           |                                                     | , |
|   | Residential Commercial (check one) | Address   |                           |                                                     | , |
| ( | Phone ( )                          | City      | State                     | Zip                                                 | , |
| ( | Fax ( )                            | Resi      | idential (                | Commercial (check one)                              |   |

Phone (

|                                                                                                                                                                                                                               |                       | Emai                                       | il                                                                                                                                                                                                                                                 |
|-------------------------------------------------------------------------------------------------------------------------------------------------------------------------------------------------------------------------------|-----------------------|--------------------------------------------|----------------------------------------------------------------------------------------------------------------------------------------------------------------------------------------------------------------------------------------------------|
| ITEM                                                                                                                                                                                                                          |                       | <b>SUBTOTAL</b> # of cases x cost per case |                                                                                                                                                                                                                                                    |
| ICE CREAM TOPPERS (500 per case)                                                                                                                                                                                              | x \$290<br>per case   | \$                                         | Choose your                                                                                                                                                                                                                                        |
| EMOJI TOPPERS (500 per case)                                                                                                                                                                                                  | x \$290<br>per case   |                                            | FUN DECORATED PENS                                                                                                                                                                                                                                 |
| MONSTER TOPPERS (500 per case)                                                                                                                                                                                                | x \$290<br>per case   |                                            | Choose 6 scents per case (50 pens per scent)                                                                                                                                                                                                       |
| ORIGINAL TOPPERS (500 per case)                                                                                                                                                                                               | x \$290<br>per case   |                                            | popcorn cotton candy                                                                                                                                                                                                                               |
| ZOO TOPPERS (500 per case)                                                                                                                                                                                                    | x \$290<br>per case   |                                            | ice cream grape popsicle                                                                                                                                                                                                                           |
| AQUARIUM TOPPERS (500 per case)                                                                                                                                                                                               | x \$290<br>per case   |                                            |                                                                                                                                                                                                                                                    |
| HALLOWEEN TOPPERS (500 per case)                                                                                                                                                                                              | x \$290<br>per case   |                                            | cupcake cherry                                                                                                                                                                                                                                     |
| BIRTHDAY TOPPERS (500 per case)                                                                                                                                                                                               | x \$290<br>per case   |                                            | donut bubblegum                                                                                                                                                                                                                                    |
| HOLIDAY TOPPERS (500 per case)                                                                                                                                                                                                | x \$290<br>per case   |                                            | watermelon pizza                                                                                                                                                                                                                                   |
| VALENTINE TOPPERS (500 per case)                                                                                                                                                                                              | x \$290<br>per case   |                                            | strawberry chocolate chip cookie                                                                                                                                                                                                                   |
| CHOOSE YOUR TOPPERS Pick 5 styles for 500pc mixed case:  ICE CREAM ORIGINAL (100pc display)  EMOJI (100pc display)  MONSTER (100pc display)  ZOO HOLIDAY (100pc display)  AQUARIUM (100pc display)  VALENTINE (100pc display) | x \$290<br>x per case |                                            | PAYMENT OPTIONS: (check one)  Mail check payable to SNIFTY Scented Products  Fax school purchase order to (908) 486-0874 pay invoice within 30 days of shipping  Put a credit card on file and pay the invoice by check within 30 days of shipping |
| FUN DECORATED PENS (300 per case) choose scents at right >                                                                                                                                                                    | x \$360<br>per case   |                                            | Charge my credit card now for this order  Visa MC Amex                                                                                                                                                                                             |
| the 48 continuous states TOTAL OR                                                                                                                                                                                             | (DER D                |                                            |                                                                                                                                                                                                                                                    |