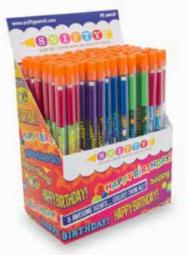

SCENTED TOPPER WITH DECORATIVE PENCIL

strawberry shake

5 Designs/Scents

watermelon lemonade

mint chip

blue raspberry

chocolate swirl

# it Just makes scents!

Snifty scented toppers are the perfect products for your fundraiser! Shop our fun selection of over 50 different scents and designs.

Order our topper displays by the case, or choose 5 100 piece displays to build your own mixed case!

**Each Topper Display Includes** 

100 assorted scented toppers with decorative #2 wood pencils/erasers Each pencil packaged in a reusable freshness tube!

Pencil, Tube & Fraser made in China, assembled in USA