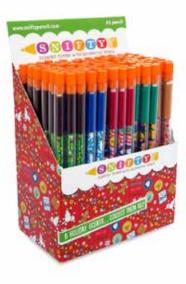

# it Just makes scents!

Snifty scented toppers are the perfect products for your fundraiser! Shop our fun selection of over 50 different scents and designs.

Order our topper displays by the case, or choose 5 100 piece displays to build your own mixed case!

**Each Topper Display Includes** 

100 assorted scented toppers with decorative #2 wood pencils/erasers Each pencil packaged in a reusable freshness tube!

Pencil, Tube & Fraser made in China, assembled in USA