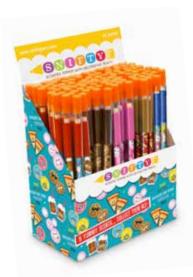

# it Just makes scents!

Snifty scented toppers are the perfect products for your fundraiser! Shop our fun selection of over 50 different scents and designs.

Order our topper displays by the case, or choose 5 100 piece displays to build your own mixed case!

**Each Topper Display Includes** 

100 assorted scented toppers with decorative #2 wood pencils/erasers Each pencil packaged in a reusable freshness tube!

Pencil, Tube & Fraser made in China, assembled in USA