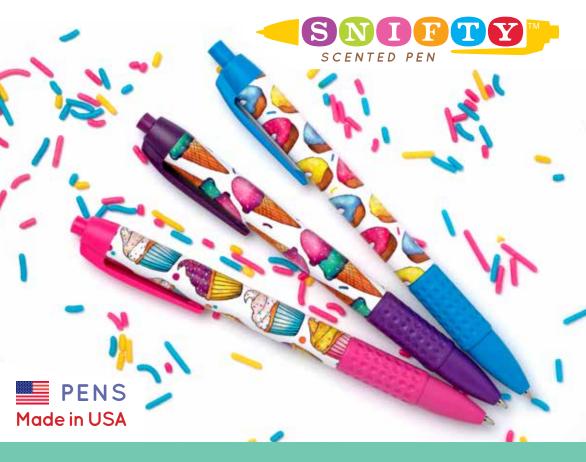

# fun scented pens!

Each Scented Pen Case Includes
300 individually bagged scented pens (50 each of 6 scents)
and beautifully decorated displays

Sell FOR ONLY \$2.00!

Email

|   | DATE:                              |           | 1301 Park Avenue          | <b>SNIFTY Fundraising</b><br>South Linden, NJ 07036 |   |
|---|------------------------------------|-----------|---------------------------|-----------------------------------------------------|---|
|   | Bill To: (No P.O. Boxes)           |           | , ,                       | 950 • Fax (908) 486-0874                            |   |
| ( | Name                               | info@snit | tyfundraising.com   w     | www.sniftyfundraising.com                           | 1 |
| ( | Group                              | Ship To:  | (No P.O. Boxes) Same as B | Bill To (check)                                     |   |
| ( | Address                            | Name      |                           |                                                     | , |
| ( | City State Zip                     | Group     |                           |                                                     | , |
|   | Residential Commercial (check one) | Address   |                           |                                                     | , |
| ( | Phone ( )                          | City      | State                     | Zip                                                 | , |
| ( | Fax ( )                            | Resi      | idential (                | Commercial (check one)                              |   |