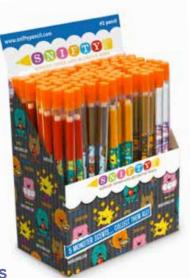

SCENTED TOPPER WITH DECORATIVE PENCIL

strawberry shake

5 Designs/Scents

watermelon lemonade

mint chip

blue raspberry

chocolate swirl

**Each Topper Display Includes** 

100 assorted scented toppers with decorative #2 wood pencils/erasers Each pencil packaged in a reusable freshness tube!

Pencil, Tube & Fraser made in China, assembled in USA